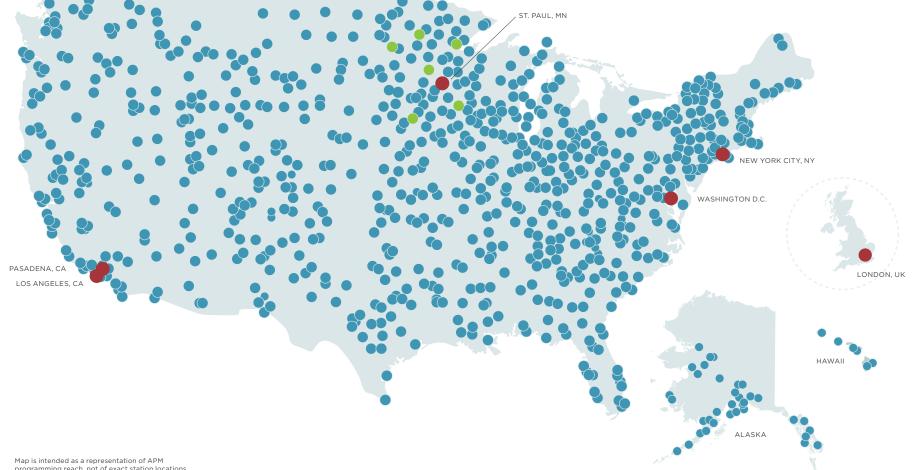

## **American Public Media Covers the Map**

APM has more than 1,000 station affiliates covering all 50 states (including FM, AM and HD channels)

- Indicates approximate distribution of APM programming
- St. Paul, Minnesota American Public Media and Minnesota Public Radio headquarters
- Greater Minnesota (Rochester, Collegeville, Bemidji, Moorhead, Worthington and Duluth) MPR News bureaus
- Los Angeles, California *Marketplace* headquarters
- Pasadena, California KPCC Southern California Public Radio headquarters (a part of APMG)
- New York City, New York Studio/bureau location for Marketplace, The Splendid Table, Live from Here, Performance Today
- Washington D.C. Marketplace bureau location
- London, UK Headquarters for BBC - an APM distribution partnership

*Marketplace* bureau location

• Shanghai, China (not shown on map) *Marketplace* bureau location

programming reach, not of exact station locations.